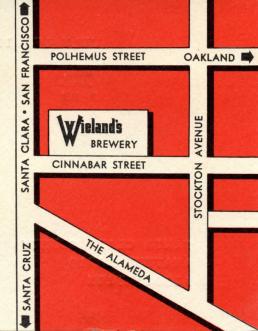

PACIFIC BREWING & MALTING COMPANY 1025 Cinnabar San Jose, California

WIELAND'S BARBEQUE-BEER-GARDEN, adjoining the great Wieland's Brewery at San Jose, California. In foreground are tables where up to 500 guests may be seated. Rear left is the charcoal grill and "cafeteria" counter; rear right, the beer-bar where popular Wieland's Beer is served. In this aldershaded garden over 30,000 people, of many clubs and organizations, gather each year for happy times.

### 1025 CINNABAR ST. SAN JOSE

SANTA CLARÀ COUNTY AMÀTEUR RADIO ASSOCIATION RICHARD F. BARRETT 986 CATHERINE COURT SAN JOSE, CALIF. BARBECUES WEDDINGS BANQUETS COCKTAIL PARTIES

Goldy's

COMPLETE RENTAL CHAIRS, LINENS SILVERWARE GLASSWARE